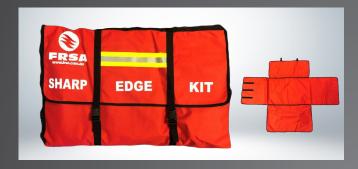

## Carry Bag/Staging Mat

# Sharp Edge Covers (A/B Pillars)

Carry Bag made from 600 Denier Cordura nylon with RipStop material. White screen printing on the front with FRSA or customer specific logo and the wording Sharp Edge Kit. The Firetrim reflective tape to provide a degree of reflectivity at night. Carry Handle with two adjustable straps & double adjustable side release buckles for easing opening & closing of the carry bag. On the inside of the carry bag are three Velcro strips to secure the bag closed & an A5 plastic sleeve for notepads or contents listing.