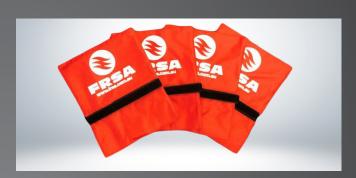

A/B Pillar Sharp Edge Covers made from 600 Denier Cordura nylon with RipStop material. FRSA reflective logo on one side, a strip of Firetrim reflective tape on the other to provide day & night visibility, a Velcro strap to tighten around the pillar & a Natural Rare Earth Magnet to keep secure on the pillar or metal object. 4 x Sharp Edge Covers (A/B Pillars)