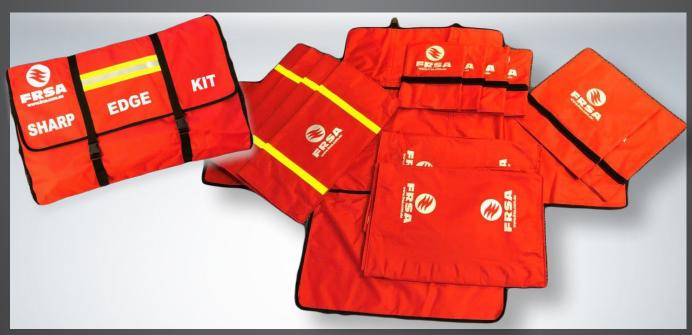

#### The FRSA Sharp Edge Kit consists of the following components:

- 1 x Carry Bag
- 4 x Sharp Edge Covers (A/B Pillars)
- 2 x Sharp Edge Covers (C Pillars)
- 4 x Medium Sized Blanket Covers
- **2** x Large Sized Blanket Covers

### SHARP EDGE KIT

The FRSA Sharp Edge Protection Kit includes the following components:

| Item                                                  | Dimensions        | Qty |
|-------------------------------------------------------|-------------------|-----|
| Full Kit closed bag                                   | 68cm x 43cm x 9cm | 1   |
| Open bag (staging sheet)                              | 155cm x 115cm     |     |
| A/B Pillar Cover (inc. 1 x Natural Rare Earth Magnet) | 30cm x 25 cm      | 4   |
| C Pillar Cover (inc. 1 x Natural Rare Earth Magnet)   | 45cm x 35 cm      | 2   |
| Medium Blankets (inc. 4 x Natural Rare Earth Magnets) | 60cm x 60 cm      | 4   |
| Large Blankets (inc. 8 x Natural Rare Earth Magnets)  | 135cm x 60 cm     | 2   |

## Carry Bag/Staging Mat

# Sharp Edge Covers (A/B Pillars)

Carry Bag made from 600 Denier Cordura nylon with RipStop material. White screen printing on the front with FRSA or customer specific logo and the wording Sharp Edge Kit. The Firetrim reflective tape to provide a degree of reflectivity at night. Carry Handle with two adjustable straps & double adjustable side release buckles for easing opening & closing of the carry bag. On the inside of the carry bag are three Velcro strips to secure the bag closed & an A5 plastic sleeve for notepads or contents listing.

A/B Pillar Sharp Edge Covers made from 600 Denier Cordura nylon with RipStop material. FRSA reflective logo on one side, a strip of Firetrim reflective tape on the other to provide day & night visibility, a Velcro strap to tighten around the pillar & a Natural Rare Earth Magnet to keep secure on the pillar or metal object. 4 x Sharp Edge Covers (A/B Pillars)

### Sharp Edge Covers (C Pillars)

### Blanket Covers M&L Sized

C Pillar Sharp Edge Covers made from 600 Denier Cordura nylon with RipStop material. FRSA reflective logo on one side, a strip of Firetrim reflective tape on the other to provide day & night visibility, Velcro strap to tighten around the pillar & a Natural Rare Earth Magnet to keep secure on the pillar or metal object. 2 x Sharp Edge Covers (C Pillars)