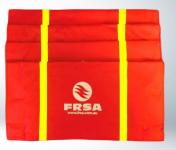

## Carry Bag/Staging Mat

# Sharp Edge Covers (A/B Pillars)

Carry Bag made from 600 Denier Cordura nylon with RipStop material. White screen printing on the front with FRSA or customer specific logo and the wording Sharp Edge Kit. The Firetrim reflective tape to provide a degree of reflectivity at night. Carry Handle with two adjustable straps & double adjustable side release buckles for easing opening & closing of the carry bag. On the inside of the carry bag are three Velcro strips to secure the bag closed & an A5 plastic sleeve for notepads or contents listing.