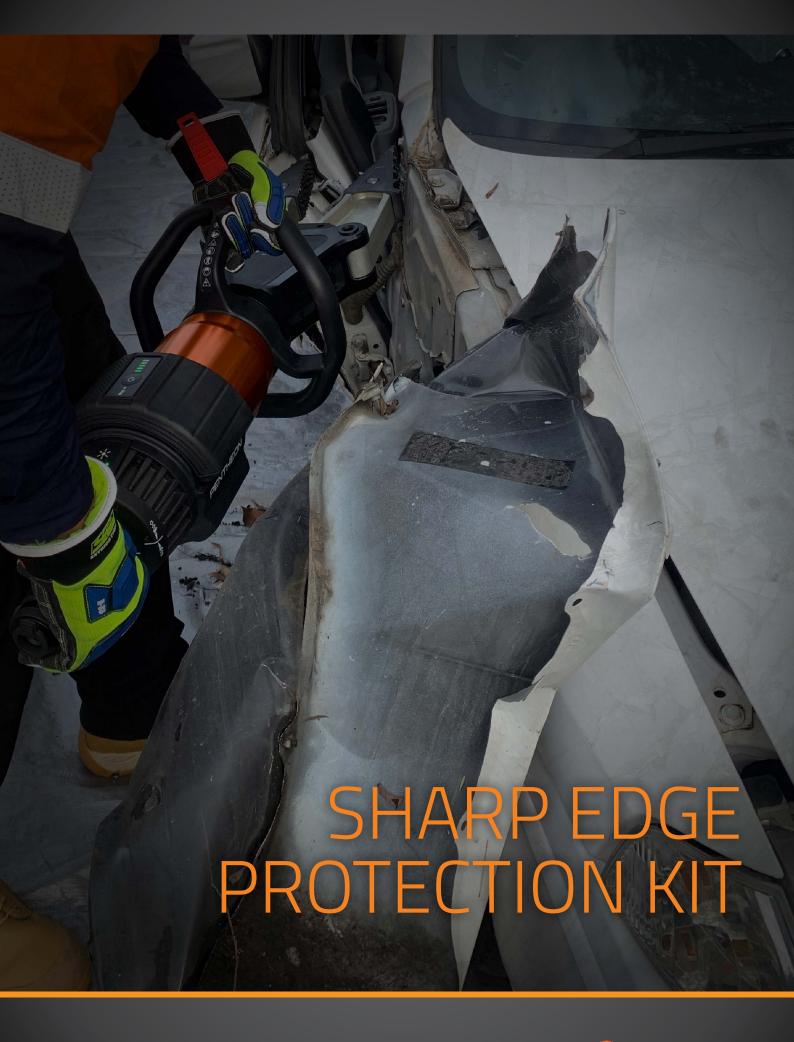

### SHARP EDGE KIT

The FRSA Sharp Edge Protection Kit includes the following components:

| Item                                                  | Dimensions        | Qty |
|-------------------------------------------------------|-------------------|-----|
| Full Kit closed bag                                   | 68cm x 43cm x 9cm | 1   |
| Open bag (staging sheet)                              | 155cm x 115cm     |     |
| A/B Pillar Cover (inc. 1 x Natural Rare Earth Magnet) | 30cm x 25 cm      | 4   |
| C Pillar Cover (inc. 1 x Natural Rare Earth Magnet)   | 45cm x 35 cm      | 2   |
| Medium Blankets (inc. 4 x Natural Rare Earth Magnets) | 60cm x 60 cm      | 4   |
| Large Blankets (inc. 8 x Natural Rare Earth Magnets)  | 135cm x 60 cm     | 2   |