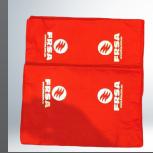

The Blanket Covers made from 600 Denier Cordura nylon with RipStop material. One side will be blank as this traditionally would be the downward facing side of the blanket cover. The top side will too have 2 x reflective FRSA logos, two strips of a high visibility yellow stitched fabric with multiple Natural Rare Earth Magnets.

4 x Medium Sized Blanket Covers

2 x Large Sized Blanket Covers

Please feel free to contact FRSA to discuss the right solution for your business or workplace

admin@frsa.com.au www. frsa.com..au

Perth - 08 9270 6777 Adelaide - 08 8311 1160 Melbourne - 03 9535 3300 Sydney - 02 8059 6902 Brisbane - 07 3209 7422