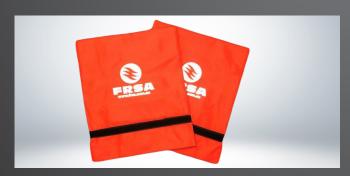

### Sharp Edge Covers (C Pillars)

### Blanket Covers M&L Sized

C Pillar Sharp Edge Covers made from 600 Denier Cordura nylon with RipStop material. FRSA reflective logo on one side, a strip of Firetrim reflective tape on the other to provide day & night visibility, Velcro strap to tighten around the pillar & a Natural Rare Earth Magnet to keep secure on the pillar or metal object. 2 x Sharp Edge Covers (C Pillars)